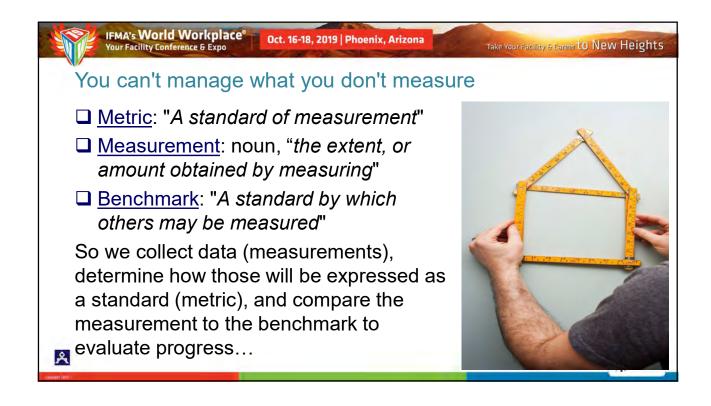

| Property Council of                                                  | Australia |                  | PROPERT                                       |
|----------------------------------------------------------------------|-----------|------------------|-----------------------------------------------|
| 2018/19 vital statistics                                             |           | ~                | of Australia                                  |
| Corporate Members                                                    | 2,267     | 13%              | of Australian GDP<br>\$202.9 billion          |
| National Events                                                      | 466       |                  | Q202.5 billion                                |
| Event Attendees                                                      | 66,934    | 1.4 million job  | is, more than mining + manufacturing combined |
| No. of Committees                                                    | 116       | NURS IN PROPERTY | **********************************            |
| No. of Volunteers                                                    | 1,594     | 1828 218k        | 819k<br>Nauscrubed                            |
| Advocacy submissions                                                 | 202       |                  | LION AUSTRALIANS                              |
| Source: Property Council 2019 Membership I<br>propertycouncil.com.au | Directory |                  | EIR SUPER FUND                                |