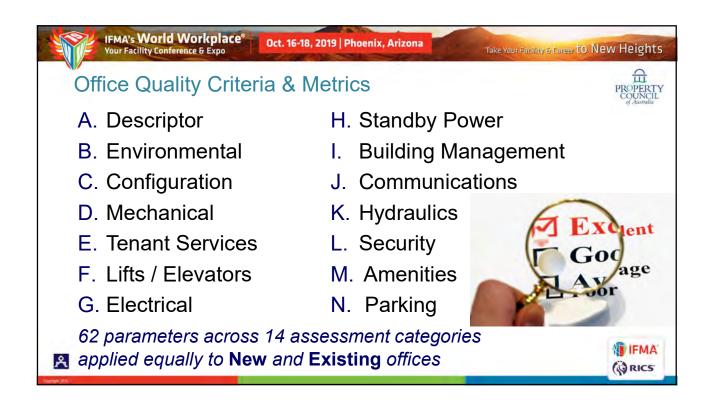

|
| Event Attendees                                                      | 66,934    | 1.4 million job  | is, more than mining + manufacturing combined |
| No. of Committees                                                    | 116       | NURS IN PROPERTY | **********************************            |
| No. of Volunteers                                                    | 1,594     | 1828 218k        | 819k<br>Nauscrubed                            |
| Advocacy submissions                                                 | 202       |                  | LION AUSTRALIANS                              |
| Source: Property Council 2019 Membership I<br>propertycouncil.com.au | Directory |                  | EIR SUPER FUND                                |





























|              | K             | Your Faci                       | lity Confere            | Norkpla                                                                                                          |                                                                                                    | 100                                                    | 12 - 10           | nix, Arizona<br>Take Your Facility & Career to New Heights                                                                                                                                                                                                                                                                                          |
|--------------|---------------|---------------------------------|--